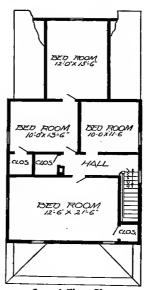

Design No. 2003

First Floor Plan

Second Floor Plan

#### Size: Width, 19 feet 10 inches; length, 38 feet, exclusive of porches

Blue prints consist of basement plan; first and second floor plans; front, two side elevations; wall sections and all necessary interior details. Specifications consist of about twenty pages of typewritten matter.

Full and complete working plans and specifications of this house will be furnished for \$5.00. Cost of this house is from about \$2,550,00 to about \$2,800.00, according to the locality in which it is built.